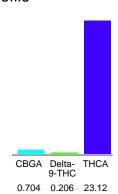

#### Cannabinoid Profile

## Cannabinoid Profile by HPLC

0.21%

Delta-9-THC

0.00%

**CBD** 

| Cannabinoid          | % wt  | mg/g   |
|----------------------|-------|--------|
| CBGA                 | 0.704 | 7.04   |
| Delta-9-THC          | 0.206 | 2.06   |
| THCA                 | 23.12 | 231.2  |
| Total Cannabinoids   | 24.03 | 240.3  |
| Calculated Total THC | 20.48 | 204.82 |
| Calculated CBD Yield | 0.00  | 0.00   |