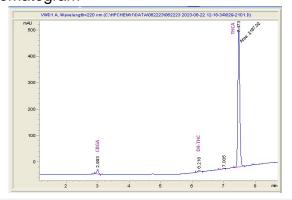

## **GO NORTH HEMP**

## Sample 614-062223-039

Gelato

Sample Submitted: 06-22-2023; Report Date: 06-27-2023

# Gelato

Plant Material: Flower

### Chromatogram



#### Cannabinoid Profile



## Cannabinoid Profile by HPLC

0.21%

Delta-9-THC

0.00%

**CBD** 

| Cannabinoid          | % wt  | mg/g   |
|----------------------|-------|--------|
| CBGA                 | 0.704 | 7.04   |
| Delta-9-THC          | 0.206 | 2.06   |
| THCA                 | 23.12 | 231.2  |
| Total Cannabinoids   | 24.03 | 240.3  |
| Calculated Total THC | 20.48 | 204.82 |
| Calculated CBD Yield | 0.00  | 0.00   |

Calculated Total THC = Delta-9-THC + 0.877 \* THCA Calculated Maximum CBD Yield = CBD + 0.877 \* CBDA

24.03%

**Total Cannabinoids** 

## Marin Analytics, LLC

250 Bel Marin Keys Blvd, Suite D4 Novato, CA 94949

833-321-TEST / info@marinanalytics.com

This sample has been tested by Marin Analytics, LLC using valid testing methodologies and a quality system. Val