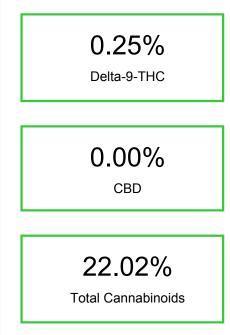

# Cannabinoid Profile

### Cannabinoid Profile by HPLC

Cannabinoid % wt mg/g CBGA 0.36 3.6 CBG 0.18 1.8 Delta-9-THC 0.25 2.5 THCA 21.23 212.3 **Total Cannabinoids** 220.2 22.02 0.00 **Calculated CBD Yield** 0.00

Calculated Maximum CBD Yield = CBD + 0.877 \* CBDA