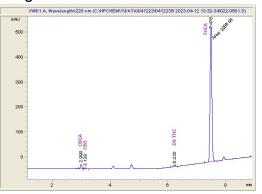

### Chromatogram

### Cannabinoid Profile by HPLC

Cannabinoid % wt mg/g CBGA 0.36 3.6 CBG 0.18 1.8 Delta-9-THC 0.25 2.5 THCA 21.23 212.3 **Total Cannabinoids** 220.2 22.02 0.00 **Calculated CBD Yield** 0.00

Calculated Maximum CBD Yield = CBD + 0.877 \* CBDA