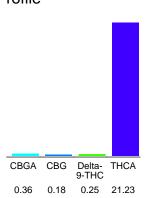

#### Cannabinoid Profile

## Cannabinoid Profile by HPLC

0.25%

Delta-9-THC

0.00%

**CBD** 

| Cannabinoid          | % wt  | mg/g  |
|----------------------|-------|-------|
| CBGA                 | 0.36  | 3.6   |
| CBG                  | 0.18  | 1.8   |
| Delta-9-THC          | 0.25  | 2.5   |
| THCA                 | 21.23 | 212.3 |
| Total Cannabinoids   | 22.02 | 220.2 |
| Calculated CBD Yield | 0.00  | 0.00  |